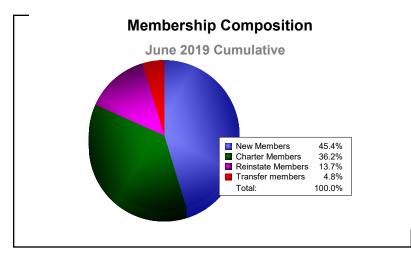

District 321A2 As of June 2019 Cumulative

| Year      | New<br>Clubs | Dropped<br>Clubs | Gain/<br>Loss<br>Clubs | New<br>Members | Charter<br>Members | Reinstate<br>Members | Transfer<br>Members | Total<br>Member<br>Added | Total<br>Members<br>Dropped | Gain/<br>Loss<br>Members |
|-----------|--------------|------------------|------------------------|----------------|--------------------|----------------------|---------------------|--------------------------|-----------------------------|--------------------------|
| 2014-2015 | 9            | -9               | 0                      | 297            | 258                | 121                  | 21                  | 697                      | -1040                       | -343                     |
| 2015-2016 | 6            | -2               | 4                      | 384            | 164                | 39                   | 9                   | 596                      | -463                        | 133                      |
| 2016-2017 | 11           | 0                | 11                     | 679            | 243                | 34                   | 31                  | 987                      | -407                        | 580                      |
| 2017-2018 | 21           | 0                | 21                     | 820            | 494                | 55                   | 22                  | 1391                     | -926                        | 465                      |
| 2018-2019 | 16           | -2               | 14                     | 590            | 470                | 178                  | 62                  | 1300                     | -1109                       | 191                      |
| Average   | 13           | -3               | 10                     | 554            | 326                | 85                   | 29                  | 994                      | -789                        | 205                      |