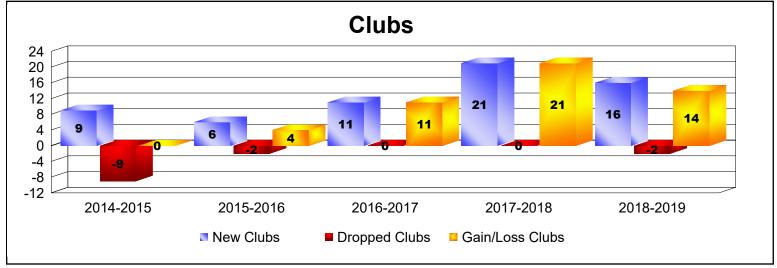

District 321A2 As of June 2019 Cumulative

| Year      | New<br>Clubs | Dropped<br>Clubs | Gain/<br>Loss<br>Clubs | New<br>Members | Charter<br>Members | Reinstate<br>Members | Transfer<br>Members | Total<br>Member<br>Added | Total<br>Members<br>Dropped | Gain/<br>Loss<br>Members |
|-----------|--------------|------------------|------------------------|----------------|--------------------|----------------------|---------------------|--------------------------|-----------------------------|--------------------------|
| 2014-2015 | 9            | -9               | 0                      | 297            | 258                | 121                  | 21                  | 697                      | -1040                       | -343                     |
| 2015-2016 | 6            | -2               | 4                      | 384            | 164                | 39                   | 9                   | 596                      | -463                        | 133                      |
| 2016-2017 | 11           | 0                | 11                     | 679            | 243                | 34                   | 31                  | 987                      | -407                        | 580                      |
| 2017-2018 | 21           | 0                | 21                     | 820            | 494                | 55                   | 22                  | 1391                     | -926                        | 465                      |
| 2018-2019 | 16           | -2               | 14                     | 590            | 470                | 178                  | 62                  | 1300                     | -1109                       | 191                      |
| Average   | 13           | -3               | 10                     | 554            | 326                | 85                   | 29                  | 994                      | -789                        | 205                      |