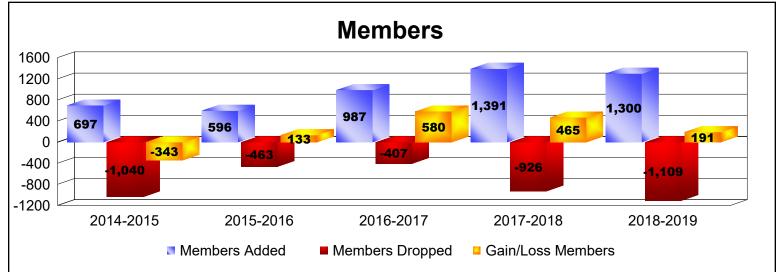

District 321A2 As of June 2019 Cumulative

| Year      | New<br>Clubs | Dropped<br>Clubs | Gain/<br>Loss<br>Clubs | New<br>Members | Charter<br>Members | Reinstate<br>Members | Transfer<br>Members | Total<br>Member<br>Added | Total<br>Members<br>Dropped | Gain/<br>Loss<br>Members |
|-----------|--------------|------------------|------------------------|----------------|--------------------|----------------------|---------------------|--------------------------|-----------------------------|--------------------------|
| 2014-2015 | 9            | -9               | 0                      | 297            | 258                | 121                  | 21                  | 697                      | -1040                       | -343                     |
| 2015-2016 | 6            | -2               | 4                      | 384            | 164                | 39                   | 9                   | 596                      | -463                        | 133                      |
| 2016-2017 | 11           | 0                | 11                     | 679            | 243                | 34                   | 31                  | 987                      | -407                        | 580                      |
| 2017-2018 | 21           | 0                | 21                     | 820            | 494                | 55                   | 22                  | 1391                     | -926                        | 465                      |
| 2018-2019 | 16           | -2               | 14                     | 590            | 470                | 178                  | 62                  | 1300                     | -1109                       | 191                      |
| Average   | 13           | -3               | 10                     | 554            | 326                | 85                   | 29                  | 994                      | -789                        | 205                      |